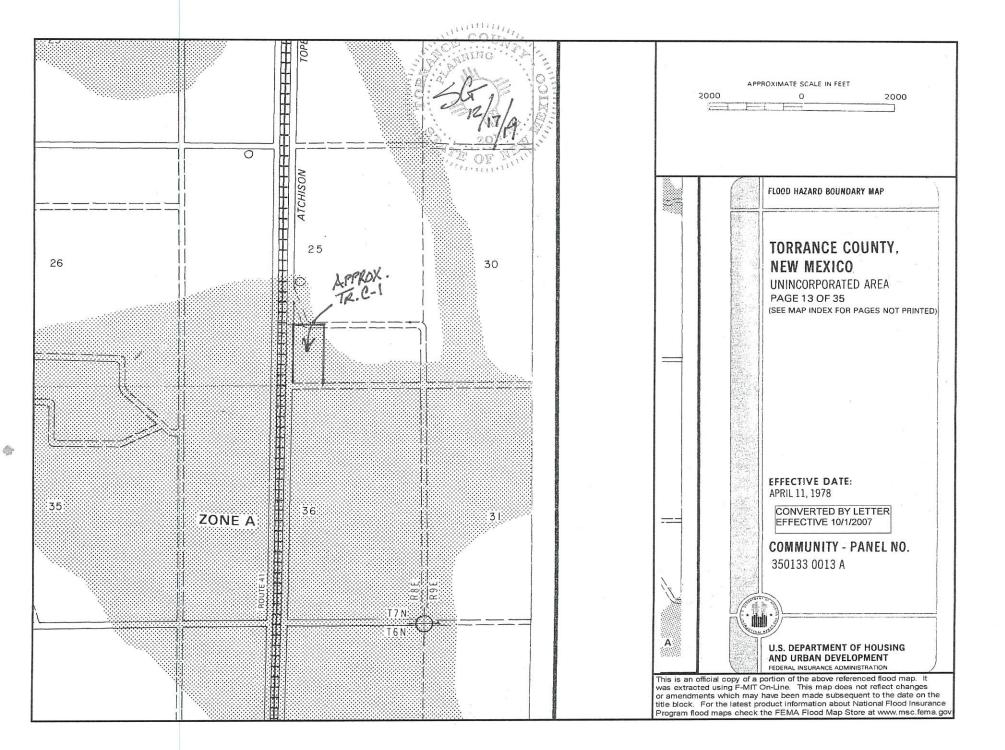

#### 11.) ADOPTION OF RESOLUTION

**A.)** MANAGER: REFER TO 11-B: Motion to Approve and inducement resolution declaring the intent of Torrance County to issue Taxable Industrial Revenue Bonds in the amount not to exceed \$470,000,000.00 for Clines Corners Wind Farm, LLC, Resolution No. 2020-14.

<u>County Manager Johnson</u> states that this IRB is another wind project but is not part of the items that were deferred. This is from the Clines Corners wind project. County Manager Johnson states that there is an individual on the phone line that may wish to speak on the item. This resolution is the first step in the IRB process.

Mr. Kurnick gives a brief history of the Clines Corners project. Since the last update they have been through the State PRC process, which was approved at the end of October 2019. The project has also received its approval from the FAA for the turbine locations. There are 166 turbine locations with 123 of them being within Torrance County, but that doesn't mean all 123 will be built. They need backup areas to do the geotech and environmental work.

Overall, they expect the range of the project to be around 350 megawatts. They are currently looking at 3 megawatt turbines at each location and are hoping to begin construction mid 2020 and having the project operational by 2021.